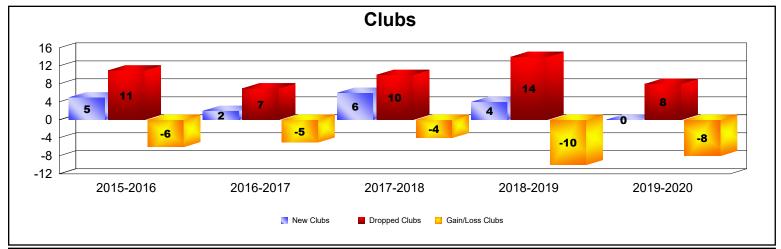

## **Multiple District F**

| Year      | New<br>Clubs | Dropped<br>Clubs | Gain/<br>Loss<br>Clubs | New<br>Members | Charter<br>Members | Reinstate<br>Members | Transfer<br>Members | Total<br>Member<br>Added | Total<br>Members<br>Dropped | Gain/<br>Loss<br>Members |
|-----------|--------------|------------------|------------------------|----------------|--------------------|----------------------|---------------------|--------------------------|-----------------------------|--------------------------|
| 2015-2016 | 5            | 11               | -6                     | 458            | 132                | 56                   | 11                  | 657                      | 846                         | -189                     |
| 2016-2017 | 2            | 7                | -5                     | 1,319          | 74                 | 73                   | 13                  | 1,479                    | 840                         | 639                      |
| 2017-2018 | 6            | 10               | -4                     | 477            | 198                | 103                  | 12                  | 790                      | 1,306                       | -516                     |
| 2018-2019 | 4            | 14               | -10                    | 263            | 106                | 79                   | 10                  | 458                      | 960                         | -502                     |
| 2019-2020 | 0            | 8                | -8                     | 158            | 3                  | 36                   | 13                  | 210                      | 634                         | -424                     |
| Average   | 3            | 10               | -7                     | 535            | 103                | 69                   | 12                  | 719                      | 917                         | -198                     |