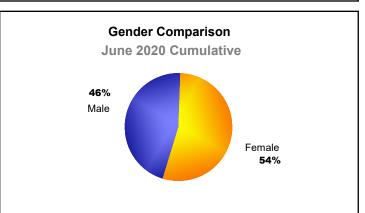

| 1,306                       | -516                     |
| 2018-2019 | 4            | 14               | -10                    | 263            | 106                | 79                   | 10                  | 458                      | 960                         | -502                     |
| 2019-2020 | 0            | 8                | -8                     | 158            | 3                  | 36                   | 13                  | 210                      | 634                         | -424                     |
| Average   | 3            | 10               | -7                     | 535            | 103                | 69                   | 12                  | 719                      | 917                         | -198                     |









MBR0065 Page 1 of 1 9/9/2020 2:55:56AM