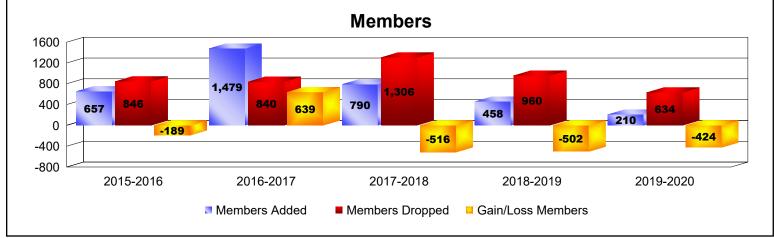

## **Multiple District F**

| Year      | New<br>Clubs | Dropped<br>Clubs | Gain/<br>Loss<br>Clubs | New<br>Members | Charter<br>Members | Reinstate<br>Members | Transfer<br>Members | Total<br>Member<br>Added | Total<br>Members<br>Dropped | Gain/<br>Loss<br>Members |
|-----------|--------------|------------------|------------------------|----------------|--------------------|----------------------|---------------------|--------------------------|-----------------------------|--------------------------|
| 2015-2016 | 5            | 11               | -6                     | 458            | 132                | 56                   | 11                  | 657                      | 846                         | -189                     |
| 2016-2017 | 2            | 7                | -5                     | 1,319          | 74                 | 73                   | 13                  | 1,479                    | 840                         | 639                      |
| 2017-2018 | 6            | 10               | -4                     | 477            | 198                | 103                  | 12                  | 790                      | 1,306                       | -516                     |
| 2018-2019 | 4            | 14               | -10                    | 263            | 106                | 79                   | 10                  | 458                      | 960                         | -502                     |
| 2019-2020 | 0            | 8                | -8                     | 158            | 3                  | 36                   | 13                  | 210                      | 634                         | -424                     |
| Average   | 3            | 10               | -7                     | 535            | 103                | 69                   | 12                  | 719                      | 917                         | -198                     |