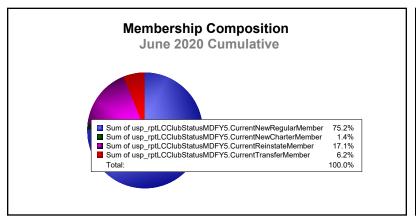

| 1,306                       | -516                     |
| 2018-2019 | 4            | 14               | -10                    | 263            | 106                | 79                   | 10                  | 458                      | 960                         | -502                     |
| 2019-2020 | 0            | 8                | -8                     | 158            | 3                  | 36                   | 13                  | 210                      | 634                         | -424                     |
| Average   | 3            | 10               | -7                     | 535            | 103                | 69                   | 12                  | 719                      | 917                         | -198                     |









MBR0065 Page 1 of 1 9/9/2020 2:55:56AM